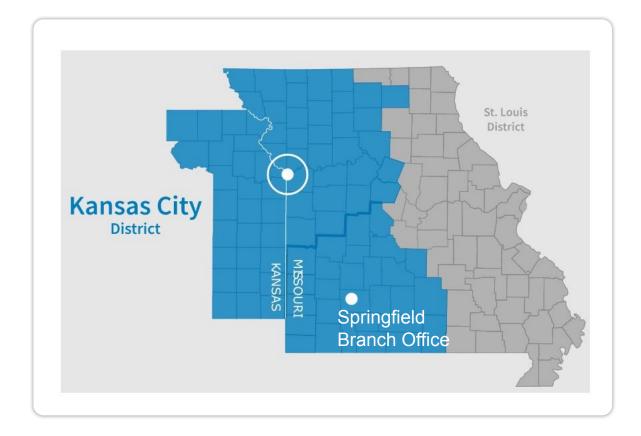

#### Kansas City District Office

Services the 28
 eastern counties in
 Kansas and the 61
 western counties in
 Missouri.