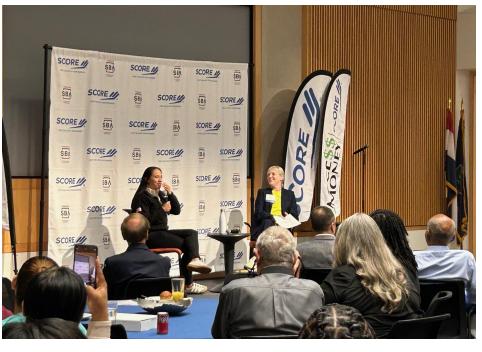

#### Access to Money Event

- Focused on the types of funding available for businesses.
- Speakers included over 30 entrepreneurial and finance experts from the Kansas City metro.